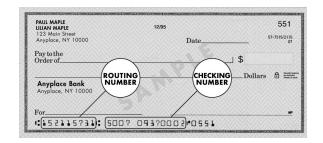

#### **Method of Payment**

This is a pre-paid dental insurance plan. Altus Dental offers two convenient payment types.

- A.) Direct Withdrawal from Bank Account Funds will be withdrawn no more than ten (10) days prior to the start of coverage. Please use this sample check as a guide when selecting direct withdrawal from your checking account. Please Note: Transactions that are returned for insufficient funds are subject to a \$25 processing fee.
- **B.)** Credit Card You may opt for Altus Dental to charge your credit card. Your credit card will be charged no more than ten (10) days prior to the start of coverage. Please Note: Transactions that are declined are subject to a \$25 processing fee.